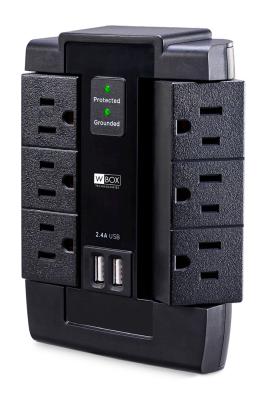

## 6-OUTLET SWIVEL SURGE PROTECTOR WITH USB CHARGING

PROTECTS ELECTRONICS AGAINST DAMAGE CAUSED BY POWER SPIKES AND SURGES. 0E-SRGESWVL6

The OE-SRGESWVL6 surge protector is ideal for home and office protection with 1,200 joules, 6 swivel outlets, 2 USB charge ports (2.4 Amps shared), and a convenient wall-tap design.

- 6 SWIVEL OUTLETS
- 2 USB-A CHARGING PORTS 2.4A (SHARED)
- 1,200 JOULES OF SURGE PROTECTION
- GROUNDED AND PROTECTED LEDS
- \$150,000 CONNECTED EQUIPMENT GUARANTEE
- 2-YEAR LIMITED WARRANTY

PART #: 0E-SRGESWVL6